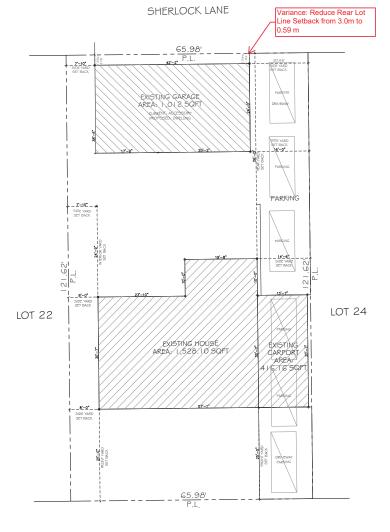

## SINGLE FAMILY DWELLING, ACCESSORY RENOVATION 5698 MEDUSA STREET, SECHELT, BC VON 3A3

DRAWINGS LIST:

A I SITE PLAN, ZONING SUMMARY A2 PROPOSED FLOOR PLAN

| LEGAL DESCRIPTION:  | LOT 23 BLOCK   PLAN VAP   03   8, DISTRICT LOT 303 |               |  |
|---------------------|----------------------------------------------------|---------------|--|
|                     | PID:009-431-497                                    |               |  |
| LOT SIZE:           | 8,019 SQFT - 744.99 m²                             |               |  |
| LOT COVERAGE:       | ALLOWABLE 50% 8,019 x 0.5 = 4,009.5 SQFT           |               |  |
|                     | PROPOSED 2,95                                      | 6.26 SQFT     |  |
| PRINCIPAL DWELLING: | EXISTING                                           | 1,528.10 SQFT |  |
| CARPORT             | EXISTING                                           | 416.16 SQFT   |  |
| GARAGE              | EXISTING                                           | 1,012.0 SQFT  |  |
|                     |                                                    |               |  |
| SETBACKS            |                                                    |               |  |
| FRONT DWELLING      | ALLOWABLE 3.0m - 9.84'                             |               |  |
|                     | EXISTING 7.62m - 25.                               | 0'            |  |
| REAR DWELLING       | ALLOWABLE 3.0m - 9.84'                             |               |  |
|                     | EXISTING 17.07m - 56.0'                            |               |  |
| SIDE DWELLING       | ALLOWABLE 1.5m - 4.92'                             |               |  |
|                     | EXISTING WEST 1.53m EAST 1.83m                     |               |  |
| FRONT ACCESSORY     | ALLOWABLE 1.5m - 4.92'                             |               |  |
|                     | EXISTING 17.06m - 50                               |               |  |
| REAR ACCESSORY      | ALLOWABLE 1.5m - 4.                                | 92'           |  |
|                     | EXISTING 0.59m - 1.9                               | 3'            |  |

MEDUSA STREET

The contractor shall check and verify all dimensions and data noted on site and is responsible for reporting any discrepance to owner prior to commencement of work. All drawings are the property of designer and shall not be reproduced without written consent of the Designer. Drawings shall not be scaled.

NO. ISSUED / REVISED DATE

Design by MIKE WILLIAMS MBOE Phone:778-235-4977 masterbuilder@engineer.com

CLIENT:

5698 MEDUSA STREET SECHELT, BC

DRAWING TITLE:

SITE PLAN

DRAWN BY:JJR SCALE: 1/4"=1'-0" DATE: JAN 9, 2025

DRAWING NUMBER: A 1

District of Sechelt Regular Council Meeting Agenda Wednesday, March 19, 2025